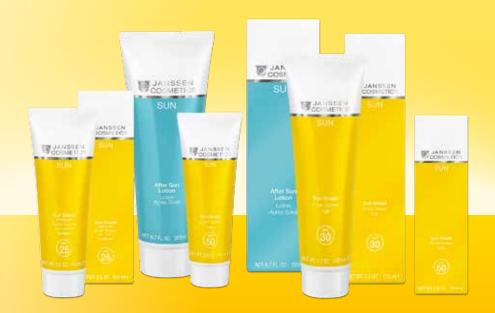

# SUN

# Measurable sun protection and in-depth skin care at the same time

The SUN series from JANSSEN COSMETICS enables pleasurable bronzing whilst enjoying twofold sun protection:

- 1. Innovative photo stable light protection filters offer highlyeffective protection against UVB and UVA radiation.
- The unique biological active substance ectoin<sup>®</sup> increases the cell's native defenses against UV radiation and loss of moisture.

Ectoin® is a natural substance which is found in the deserts and salt lakes of Egypt. It penetrates into the skin easily due to its low molecular weight and protects it against stress factors such as heat, cold and UV light by supporting the cells' own repair and protection mechanisms. This increased protection against UV radiation also reliably contributes towards the avoidance of premature photo-aging (light-related skin aging). Furthermore, ectoin® regulates the cells' natural moisture content and prevents them from drying out.

#### Sun Shield SPF 30

Retail 150 ml Ref. 8830

Sun Shield SPF 30 contains intensified sun filters with "high" sun protection. The additional cell protection factor ectoin® cares for and protects sun-sensitive skin. The use of Sun Shield SPF 30 is tendentially recommended for skin type I: very light skin, lots of freckles, very fair or strawberry blond hair, light eyes.

#### Sun Shield SPF 50

Retail 75 ml Ref. 8850

With its ultra-strong sun filters, Sun Shield SPF 50 offers "high" sun protection and protects the skin against unwelcome hyperpigmentation. Further advantages include its easy distribution. Generous application of Sun Shield SPF 50 is recommended for skin type I: very light skin, lots of freckles, very fair or strawberry blond hair, light eyes.

#### After Sun Lotion

Retail 200 ml Ref. 8890

After Sun Lotion contains highly-effective natural substances which eliminate skin irritation and balance out moisture deficits. The cooling effect is fast and reliable. The skin is prevented from sloughing off prematurely – a precondition for long-lasting and even bronzing.