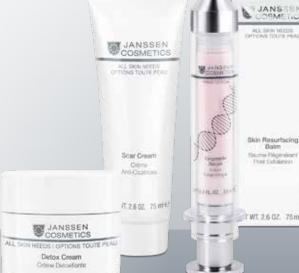

#### Scar Cream

Retail 75 ml Ref. 2400

Cream for skin care in scarred areas. With Siegesbeckia orientalis and mango seed oil. Distribute gently over cleansed skin and massage in several times per day.

#### **Detox Cream**

Retail 50 ml Ref. 2910

Prof. 200 ml Ref. 2910P

Detox Cream stimulates the cells' native detoxification systems and ensures youthfully vital skin. The pink color content verifiably increases thanks to the highly effective active detoxification substances - polysaccharide  $\alpha$ -glucan and avocado peptides. The complexion is left looking radiant, fresh and even. Vitamin E acetate and vitamin C isopalmitate protect the skin and prevent oxidative cell damage. The cells remain more vital and reveal this by living for longer.

#### Skin Resurfacing Balm

Retail 75 ml Ref. 2300 Prof. 150 ml Ref. 2300P

Cream for calming stressed skin after intensive exfoliation or laser treatments. With Echinacea purpurea. Distribute gently over cleansed skin and massage in several times per day.