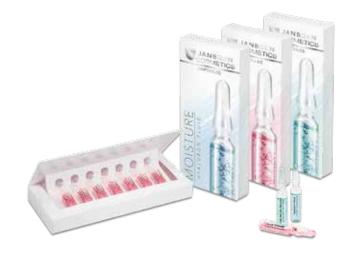

### **AMPOULES**

# Instant remedies from effective, intensive concentrates

A vast range of 12 different ampoules, precisely tailored to each individual skin requirement and condition. Hyaluron is an active ingredient which optimally complements the high-quality ampoule formulas! All ampoules penetrate the skin easily and can be enhanced through iontophoresis and ultrasound.

**Application**: Break off the top of the ampoule, protecting your hands with a paper tissue, and pour the entire content into the palm of your hand. Then apply evenly over the face and neck, and press in gently. For external use only!

\*Application note: Application with iontophoresis only if the skin condition permits. Product electrode polarity: NEGATIVE (-), duration: 3-5 minutes.