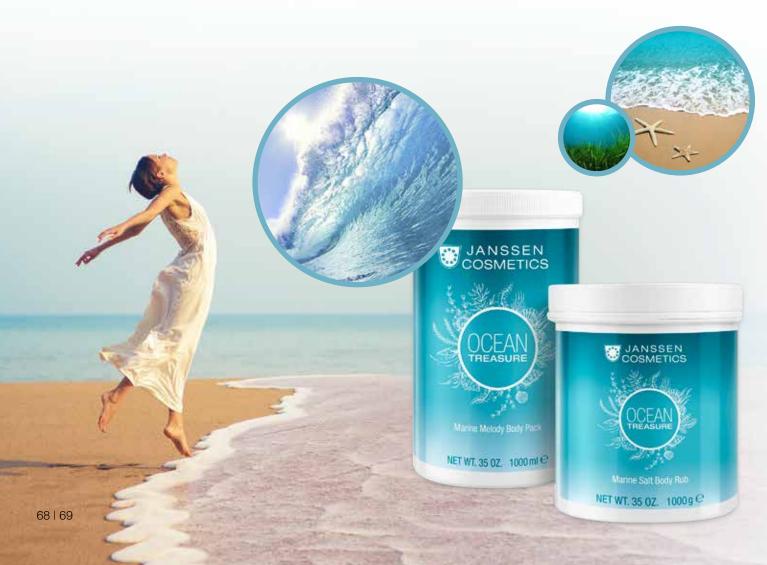

kin with unparalleled vitality and freshness.

### THE RESULT:

A silky skin with a visibly firmer silhouette.

### Marine Salt Body Rub

Prof. 1000 g Ref. P-8671P



Finely powdered sea salt as a peel additive for massage oil. Finely-ground marine salt crystals enriched with the oily extract of Laminaria algae combine the full force of the ocean to form a mild effective, peeling powder. The abrasive power of the marine salt crystals smoothes the skin, vital substances comprised of salt and algae (minerals and trace elements) provide the metabolism with a special stimulant.

### Marine Melody Body Pack

Prof. 1000 ml Ref. P-8680P



Stimulating and nourishing ingredients obtained from Atlantic green algae extracts make this cream body pack a particularly moisturising treat for your skin.



# SKIN APPLETS

| OCEAN TREASURETREATMENTS                 | PRODUCTS                                             |  |
|------------------------------------------|------------------------------------------------------|--|
| MARINE SALT BATH                         |                                                      |  |
| Cleansing & Detoxifying                  | Marine Salt Body Rub<br>Body Massage Oil (if needed) |  |
| MARINE SALT BODY PEEL                    |                                                      |  |
| Smoothening & Energising                 | Marine Salt Body Rub<br>Body Massage Oil (if needed) |  |
| SOFT BODY PEEL WITH NATURAL SEA SPONGE   |                                                      |  |
| Smoothening & Energising                 | Oxygenating Body