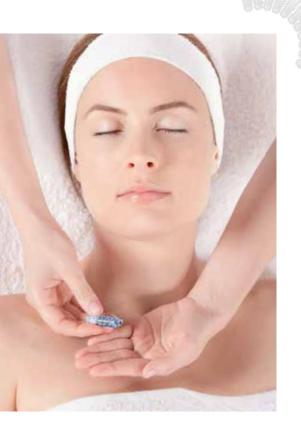

### **AMPOULES**

# Instant remedies from effective, intensive concentrates

A vast range of 12 different ampoules, precisely tailored to each individual skin requirement and condition. Hyaluron is an active ingredient which optimally complements the high-quality ampoule formulas! All ampoules penetrate the skin easily and can be enhanced through iontophoresis and ultrasound.

**Application**: Break off the top of the ampoule, protecting your hands with a paper tissue, and pour the entire content into the palm of your hand. Then apply evenly over the face and neck, and press in gently. For external use only!

\*Application note: Application with iontophoresis only if the skin condition permits. Product electrode polarity: NEGATIVE (-), duration: 3-5 minutes.