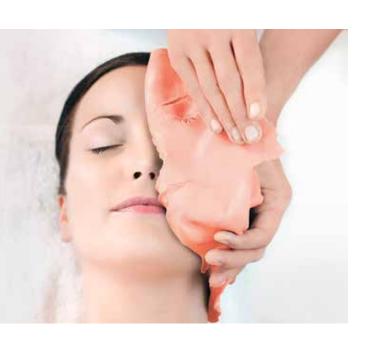

### APPLICATION

1st step: Protect the customer's hairline with tissues and headband.

2nd step: Apply an active substance concentrate corresponding to the skin type onto the areas of skin to be treated and press in gently. Allow to work in for a 2-3 minutes.

3rd step: Mix the peel off mask. Quickly mix 30 g powder with approx. 90 ml Mask Activator (room temperature) to

form a smooth paste.

4th step: Evenly apply the thick mask mixture onto the face and neck in downward strokes using a spatula. Omit the mouth and eye area (or include them after consulting the customer).

Allow the mask to work in for 15 - 20 minutes.

5th step: Simply peel the mask off downwards from the forehead. Remove the residue with moist sponges or compress.

6th step: Then apply the appropriate care cream.