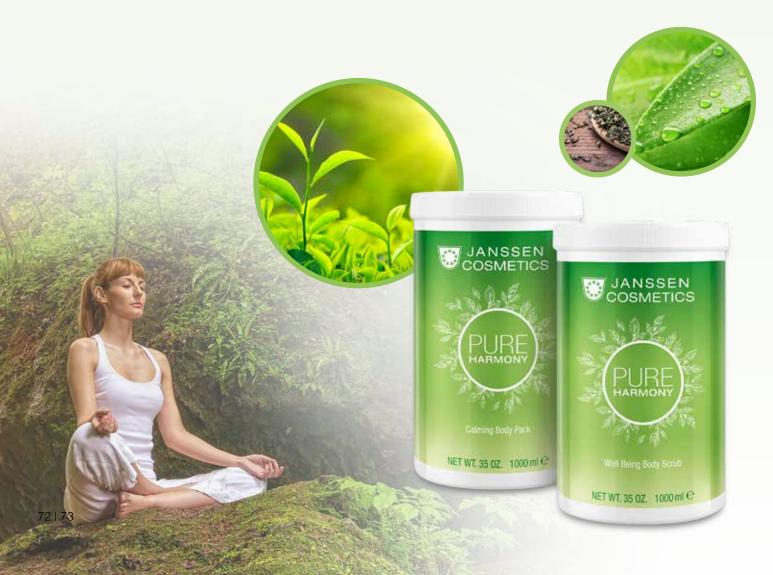

skin improving body peel. on application, this pastel green skin improving creme gel releases an intensive green tea fragrance. It was developed especially as one element of a "PURE HARMONY" spa ritual treatment. The white tea extract releases valuable antioxidants and already cares and protects the skin even as it is being exfoliated.

### Calming Body Pack

Prof. 1000 ml Ref. P-8681P



Creamy body pack which makes the body skin velvety soft. Especially dry skin becomes beautifully soft again with the help of the tea extract's skin strengthening properties, which reduce free radicals. After every application, the body silhouette is visibly smoother and the skin is more resilient. The rebalanced metabolism and the "tea treatment pack" fragrance immediately create a sense of well-being.



| PURE HARMONY TREATMENTS          | PRODUCTS                                              |
|----------------------------------|-------------------------------------------------------|
| FOOTBATH                         |                                                       |
| Cleansing                        | Refreshing Shower Gel<br>Body Massage Oil (if needed) |
| SOOTHING BODY PEEL               |                                                       |
| Revitalising & Balance Restoring | Well Being Body Scrub                                 |
| RELAX BODY TREATMENT PACK        |                                                       |
| Moisturising & Relaxing          | Calming Body Pack                                     |
| RELAXATION MASSAGE               |