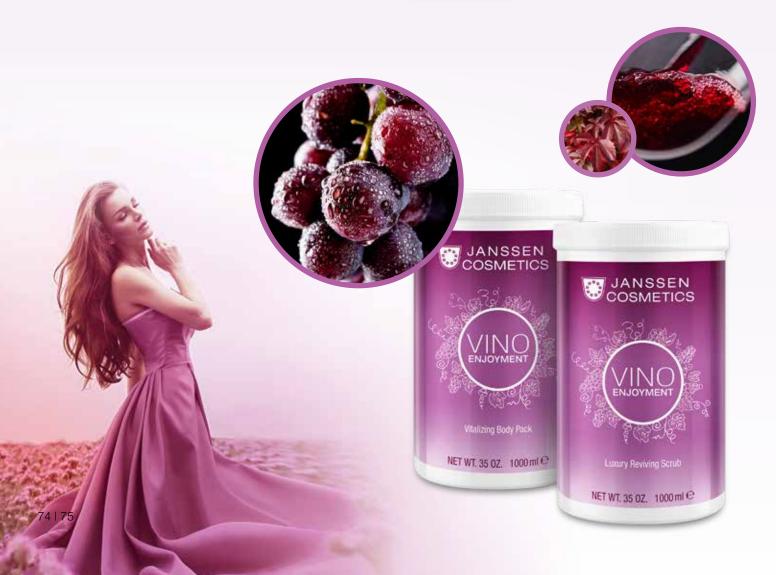

el releases an intensive fresh, reviving fragrance. It was developed especially as one element of a "VINO ENJOYMENT" sparitual treatment. Luxury Reviving Scrub is perfect for removing dead skin cells and improving the skin. It improves the absorption of follow-on skin care products, and dry skin looks suppler and smoother.

#### Vitalizing Body Pack

Prof. 1000 ml Ref. P-8684P



The smooth consistency of this creamy treatment pack makes it easy to gently apply and spread over the whole body. It is like treat for the skin: velvety soft and incredibly smooth. Especially dry skin becomes beautifully soft again. Red vine leaves have a truly phytotherapeutic effect on diffuse redness and heavy legs. The vine leaf extract's active ingredients stabilise the vascular walls and tighten the skin.



| VINO ENJOYMENT TREATMENTS       | PRODUCTS                 |
|---------------------------------|--------------------------|
| GRAPE SKIN PEEL                 |                          |
| Vitalising & Skin Smoothing     | Luxury Reviving Scrub    |
|                                 |                          |
| VINO TREATMENT PACK             |                          |
| Moisturising & Skin Smoothening | Vitalizing Body Pack     |
|                                 |                          |
| FIRMING WRAP                    |                          |
| Extremely Firming &             | Thermo Body Pack         |
| Skin Smoothening                |                          |
|                                 |                          |
| ANTI-AGING MASSAGE              |