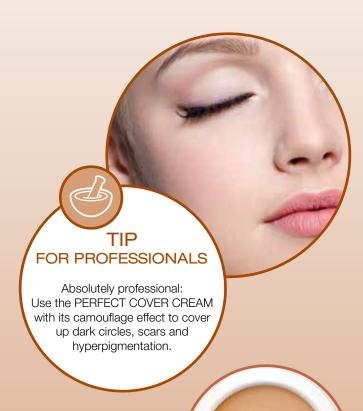

#### Perfect Cover Cream

Retail 5 ml Ref. C-840.01 - .06

Special, highly-concealing camouflage cream. Available in five different color choices, from light to dark, for perfect adaptation to the skin's relevant shade. The color tone should be determined in daylight if possible and is often achieved by individually mixing two or three shades of color.

# Perfect Powder Fixing

Retail 30 g Ref. C-841

Special fixing powder is used to make the camouflage cream water-resistant and virtually smudge proof. With the camouflage fixed in place showering, swimming, wind and rains have little effect on the fantastic coverage.