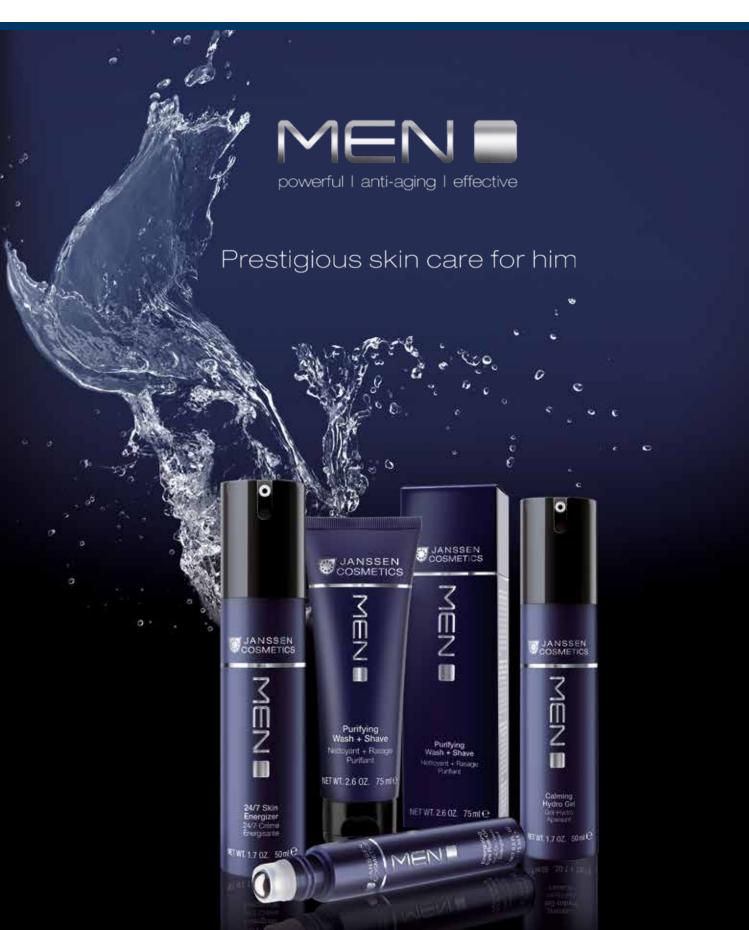

# MEN

# Prestigious skin care for him.

MEN by JANSSEN COSMETICS offers effective solutions for well-groomed, healthy and resilient skin.

High-quality active ingredient combinations and exclusive formulas have been perfectly blended in our research laboratories and formulated to meet the particular needs of male skin: The skin absorbs the products in the MEN range immediately, which allows them to develop their powerful effects deep down. Satisfying grooming products with results you can see and feel.

# Purifying Wash + Shave

Retail 75 ml Ref. 8600

Smooth, creamy foam for effective deep cleansing and a gentle shave. Instantly cleanses and refreshes the skin, soothes it during shaving and makes it feel fresh and smooth.

## Calming Hydro Gel

Retail 50 ml

Ref. 8610

Extremely refreshing and gentle after-shave skincare. Soothes irritated skin after shaving and also intensively moisturises it. This revitalising cream gel with an exclusive active ingredient formula is immediately absorbed and has a soothing and extremely refreshing effect: Guaranteed reactivation and revitalisation.

#### 24/7 Skin Energizer

Retail 50 ml Ref. 8620

Pleasant daily skincare product with anti-aging effect: An immediate maximum moisture and active ingredient booster that leaves the skin looking visibly softer. The luxury formula with Men's SuperMoist and SPECIMEN strengthens and activates the akin around the clock. Fine lines and wrinkles are far less noticeable. 24/7 Skin Energizer - for healthy masculine skin and a dynamic look.