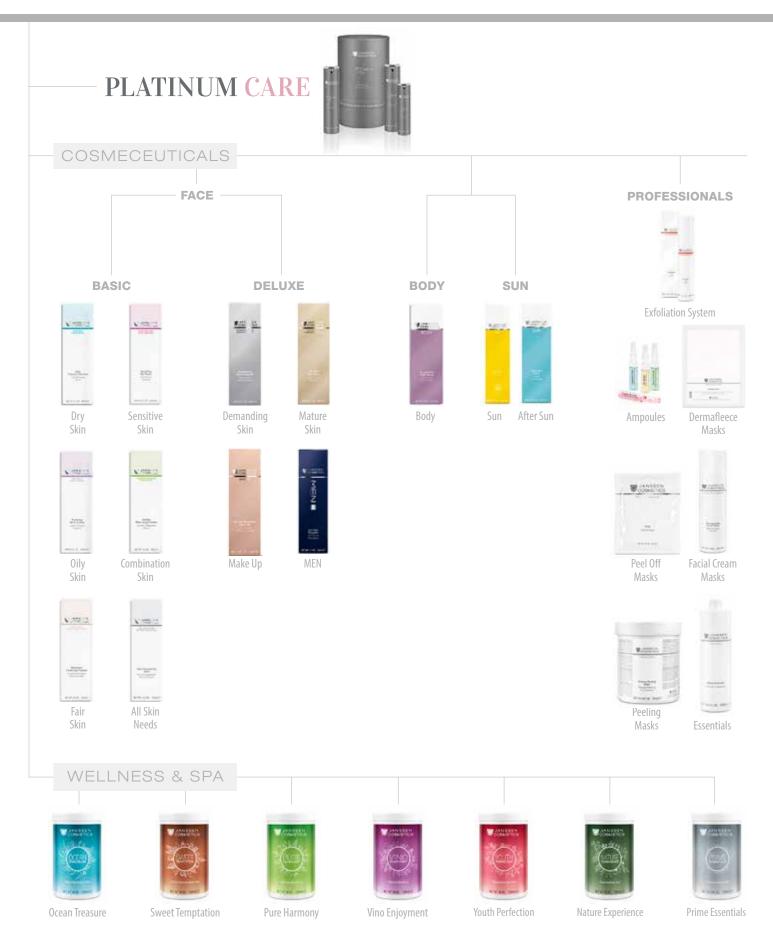

# PRESENTATION FOLDER

Product information with treatment sequence

| JANSSEN COSMETICS  |    |
|--------------------|----|
| Cosmeceuticals     | 6  |
| Dry Skin           | 8  |
| Sensitive Skin     | 10 |
| Oily Skin          | 12 |
| Combination Skin   | 14 |
| Fair Skin          | 16 |
| All Skin Needs     | 18 |
| Demanding Skin     | 20 |
| Mature Skin        | 22 |
| Platinum Care      | 24 |
| Make Up            | 26 |
| MEN                | 28 |
| Sun                | 30 |
| Body               | 32 |
| Professionals      | 36 |
| Ampoules           | 40 |
| Peeling Masks      | 42 |
| Dermafleece Masks  | 44 |
| Peel Off Masks     | 46 |
| Facial Cream Masks | 48 |
| Essentials         | 50 |
| Skin Applets       | 52 |
| Wellness & Spa     | 66 |
| Ocean Treasure     | 68 |
| Sweet Temptation   | 70 |
| Pure Harmony       | 72 |
| Vino Enjoyment     | 74 |
| Youth Perfection   | 76 |
| Nature Experience  | 78 |
| Prime Essentials   | 80 |