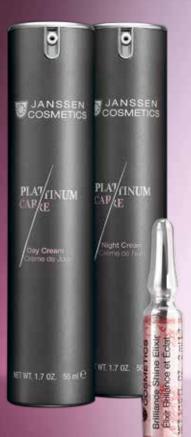

#### DAY CREAM

Retail 50 ml Ref. 1210
Prof. 100 ml Ref. 1210P

The luxurious texture supplies the skin with highlyactive anti-aging active ingredients throughout the day. The innovative Platinum-MP-Complex gives the skin a better all-round structure, improved tone and youthful radiance.

#### **NIGHT CREAM**

Retail 50 ml Ref. 1220 Prof. 100 ml Ref. 1220P

The skin's own regeneration processes are especially active during the night. The premium anti-aging Night Cream supports the skin in this process. The regenerative formula supplies the skin with highly-active anti-aging active ingredients throughout the night. The innovative Platinum-MP-Complex is extraordinarily effective at filling lines. The skin's texture is verifiably smoother, lines are filled from the inside and the skin's substance sustainably built up.

#### BRILLIANCE SHINE ELIXIR

Retail 7x2 ml Ref. 1290 Prof. 25x2 ml Ref. 1290P

Brilliance Shine Elixir is a highly-concentrated active ingredient ampoule that immediately compensates for signs of fatigue on the skin. The specially-developed fluid with precious Persian silk tree extract, Matrixyl Synthe  $^{\text{TM}}$  Synthe  $^{\text{CM}}$  and hyaluronic acid moisturises the skin intensively, giving it a fresher appearance and invigorated radiance.