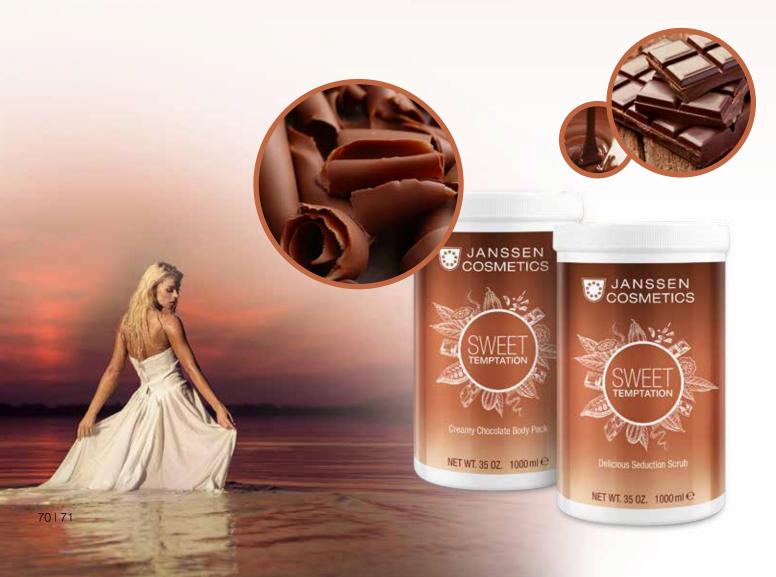

Delicious seduction scrub is a unique spa experience for the skin and the senses. On application, this skin improving creme gel releases an intense chocolate fragrance. Delicious seduction scrub effectively removes rough skin and makes dry skin look smoother and suppler, particularly during the cooler months of the year.

### Creamy Chocolate Body Pack

Prof. 1000 ml Ref. P-8686P



Creamy chocolate has a delicious melt-in-the mouth taste, now it is possible to have that feeling on your skin too! The smooth consistency of this creamy body pack makes it easy to apply and spread over the whole body. It is the perfect treat for the skin, because it feels velvety soft and incredibly smooth. Dry skin becomes beautifully soft again. The cocoa fragrance is relaxing and stimulates body and soul.



# SKIN APPLETS

| SWEET TEMPTATION TREATMENTS   | PRODUCTS                                        |
|-------------------------------|-------------------------------------------------|
| MILK BATH PRODUCTS            |                                                 |
| Cleansing & Relaxing          | Milky Bath Powder  Body Massage Oil (if needed) |
| COCOA BODY PEEL               |                                                 |
| Smoothing & Balance Restoring | Delicious Seduction Scrub                       |
|                               |                                                 |
| CHOCOLATE BODY TREATMENT PAC  | eK                                              |
| Moisturising & Soothing       | Creamy Chocolate Body Pack                      |
|