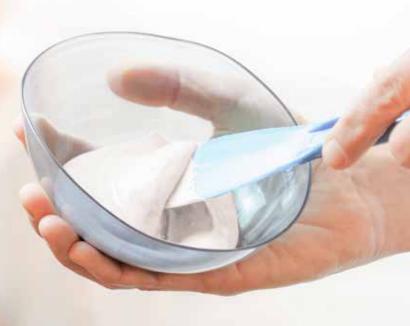

### APPLICATION

1st step: Protect the customer's hairline with tissues and headband.

2nd step: Apply an active substance concentrate corresponding to the skin type onto the areas of skin to be treated and press in gently. Allow to work in for a 2-3 minutes.

3rd step: Mix the peel off mask. Quickly mix 30 g powder with approx. 90 ml Mask Activator (room temperature) to

form a smooth paste.

4th step: Evenly apply the thick mask mixture onto the face and neck in downward strokes using a spatula. Omit the mouth and eye area (or include them after consulting the customer).

Allow the mask to work in for 15 - 20 minutes.

5th step: Simply peel the mask off downwards from the forehead. Remove the residue with moist sponges or compress.

6th step: Then apply the appropriate care cream.

### Important note:

Please do not mix the mask over the sink or pour mask residue into the drain. Always allow mask residue to dry in the mixing bowl and dispose of in the domestic waste.