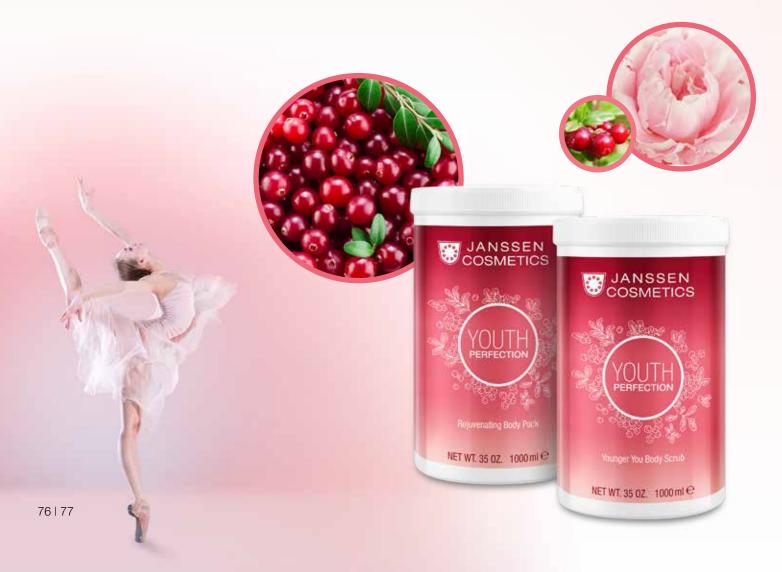

rities and calloused cells. On application, this pastel pink skin improving creme gel releases an intensive fruity and sweet fragrance. Cranberry seed oil contains polyunsaturated fatty acids and  $\alpha\text{-tocotrienol}$  and has strong antioxidative properties.

### Rejuvenating Body Pack

Prof. 1000 ml Ref. P-8687P



A "fruit sorbet" especially for the skin! The smooth consistency of the cream pack makes it easy to spread all over the body and has a fruity fresh fragrance. Even just one application turns the usually quite dry skin on the body into a soft covering. The bioactive substances contained in the cranberry seed oil transports "anti-aging power" to the salon. The particularly high  $\alpha$ -tocotrienol and fatty acid content has a firming and smoothing effect on the skin.



| YOUTH PERFECTION TREATMENTS     | PRODUCTS                 |
|---------------------------------|--------------------------|
| CRANBERRY BODY PEEL             |                          |
| Metabolism activating           | Younger You Body Scrub   |
|                                 |                          |
| CREAMY BODY TREATMENT PACK      |                          |
| Moisturising & Skin Smoothening | Rejuvenating Body Pack   |
|                                 |                          |
| REJUVENATING MASSAGE            |                          |
| Vitalising & Stimulating        | Body Massage Oil         |
|                                 |                          |
| NECK & SHOULDER MASSAGE         |                          |
| Relaxing & Activating           | Body M