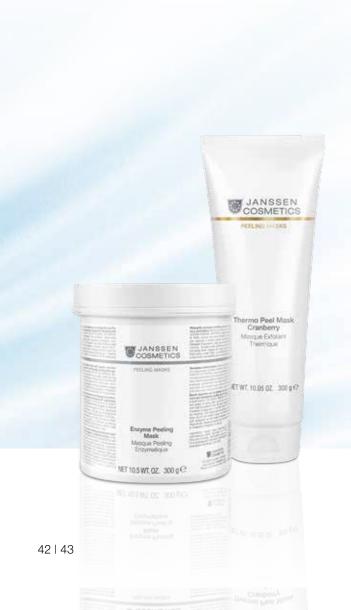

### PEELING MASKS

# Pure deep cleansing for genuine deep action

Guaranteed exceptional deep cleansing following classic surface cleansing. This optimally prepares the skin for immediately absorbing the intensive active ingredients:

The skin can breathe – the highly concentrated form of purely natural ingredients then allows for the further penetration of the applied active ingredient concentrates.

### Enzyme Peeling Mask

Prof. 300 g Ref. 7807P

With the aid of the Enzyme Peeling Mask, the cement substance between the horny lamellae, the keratin of the horny layer itself, is dissolved. At the same time, the enzymes also penetrate between the blackhead plug and the follicle wall, thereby partially loosening or dissolving the sebum and horny mixture. As a result of this, skin impurities are effectively prevented or removed, the skin profile is refined and the skin is optimally prepared for the subsequent treatment. With kaolin, papain and bromelain.

### Thermo Peel Mask Cranberry

Prof. 300 g Ref. 7570P

Peeling and care mask go "hand-in-hand" in this product. This takes place under special physical circumstances: on application, Thermo Peel Mask Cranberry has a perceptible warming effect. With a temporary "hot flash", application of this product is a very special experience! For all skin types that want to regain new freshness and smoothness whilst ensuring protection against premature skin aging. With cranberry extract, grape seed oil, zeolith, kaolin and panthenol.