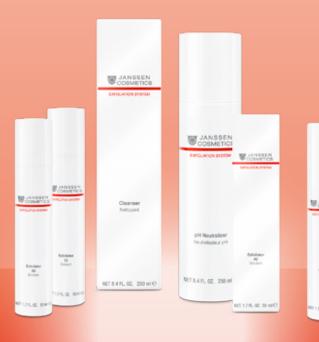

### **EXFOLIATION SYSTEM**

### Effective skin renewal with fruit acids

JANSSEN COSMETICS has developed the highly effective "Exfoliation System": Here, fruit acids work effectively on the skin surface with instantly visible results.

Instant and effective impact – the perfect preparation for your subsequent treatment with our cosmeceuticals, concentrates, creams and masks. This professional treatment system may only be used by trained JANSSEN COSMETICS partners.

### Cleanser

PP 250 ml Ref. 5700P

Cleansing lotion (pH 4.2) with glycolic acid, salicylic acid and fruit acids. Apply onto the face, neck and neckline and massage in gently. Then remove with lukewarm compresses. Avoid contact with eyes or mucous membranes. Wash off immediately in the event of skin intolerabilities. Do not allow to work in for longer than  $3-5\$ minutes.

### pH Neutralizer

PP 250 ml

Ref. 5710P

Gel with alkaline pH value of 8 for neutralizing acidtreated skin. Apply onto the skin with a brush. Pay particular attention to the wings of the nose and corners of the mouth. Allow to work in for approx. 1 minute until tingling is no longer noticeable. Then remove thoroughly. Neutralize a second time if necessary.

### Exfoliator 20

PP 50 ml

Ref 5720P

Peeling gel (pH 4.2) with glycolic acid and fruit acids (20%). Apply onto cleansed skin with a brush.

Time required to work in: 3 to 20 minutes max. Wash off. Then apply pH Neutralizer.

### Exfoliator 30

PP 50 ml

Ref. 5730P

Peeling gel (pH 3.6) with glycolic acid and fruit acids (30%). Apply onto cleansed skin with a brush.

Time required to work in: 3 to 15 minutes max. Wash off. Then apply pH Neutralizer.

### Exfoliator 40

PP 50 ml

Ref. 5740P

Peeling gel (pH 3.6) with glycolic acid and fruit acids (40%). Apply onto cleansed skin with a brush.

Time required to work in: 3 to 8 minutes max. Wash off. Then apply pH Neutralizer.

### Exfoliator 60

PP 50 ml

Ref. 5760P

Peeling gel (pH 3.6) with glycolic acid, salicylic acid and fruit acids (60%). Apply onto cleansed skin with a brush. Time required to work in: 3 to 5 minutes max. Wash off. Then apply pH Neutralizer.