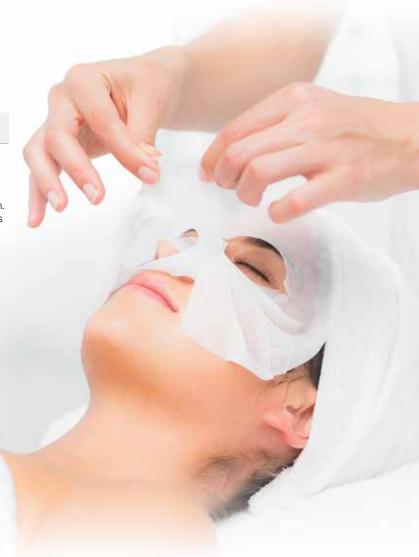

Extreme hydration and intensive anti-irritation guarantee a highly effective treatment process for every skin type and condition.

**Application**: Place DERMAFLEECE MASKS onto the non-oily area of skin which is to be treated, moisten with Mask Activator and allow to work in for approx. 20-30 minutes. Finally, peel the mask off in one piece. Gently press in any moisture remaining on the surface of the skin.