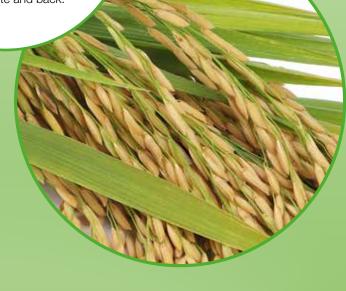

# COMBINATION SKIN

# BALANCING AND NORMALIZING COMBINATION SKIN

With a perfectly balanced combination of special products, you can optimally support your clients in their treatment and home application. The special care with the contrasting demands of combination skin is based on the range of effects of the active ingredient inositol (rice bran). For a visible improvement to the complexion, use the COMBINATION SKIN system that can be individually combined. Your clients will thank you for it.

# Help combination skin with the multi talented active ingredient inositol

# Effective ingredients in this line:

- · Larch Agaric Extract
- · Red algae extract
- Anti-sebum active substance complex
- Sugar-like substance Inositol from rice bran

Using the Enzyme Peeling Mask, skin blemishes are effectively prevented, the complexion is refined and the skin is optimally prepared for the subsequent treatment. The PEELING MASKS are also wonderfully suitable for large-scale application such as on the décolleté and back.