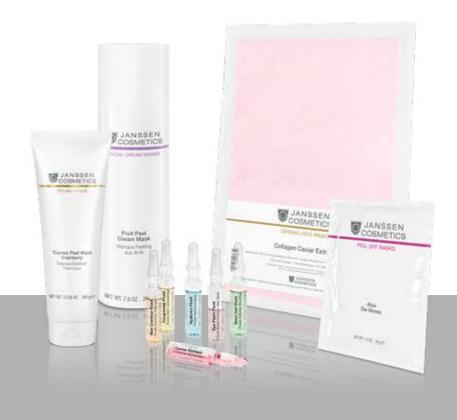

### PEELING MASKS

# Pure deep cleansing for genuine deep action

Guaranteed exceptional deep cleansing following classic surface cleansing. This optimally prepares the skin for immediately absorbing the intensive active ingredients:

The skin can breathe – the highly concentrated form of purely natural ingredients then allows for the further penetration of the applied active ingredient concentrates.

### DERMAFLEECE MASKS

### Select purest collagen masks

These active ingredient masks are characterised by exceptional purity: Processed into a biomatrix in a special production process, the Dermafleece masks act as both the active ingredient and its carrier.

### PEEL OFF MASKS

# Multifunctional applications, intensive effects

High-quality powder masks for an intensive impact. With the most successful natural main active ingredients on the market. Exclusively developed for treatment room application, active ingredients infiltrate the skin in an especially effective way.

### FACIAL CREAM MASKS

# Naturally Fragrant Smooth Cream Treatments

Instantly ready-to-use cream masks with an especially smooth texture and fragrant natural scent. This creates an additional pleasant atmosphere whilst the active ingredients are being deeply absorbed. Suitable for every skin type, especially tailored to achieve anti-aging, soothing or revitalising skin treatment goals. Excellent in combination with the targeted ampoule.