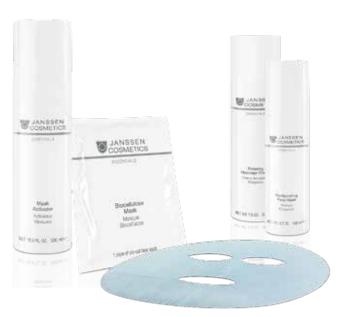

### **AMPOULES**

# Instant remedies from effective, intensive concentrates

A vast range of 12 different ampoules, precisely tailored to each individual skin requirement and condition. Hyaluron is an active ingredient which optimally complements the high-quality ampoule formulas! All ampoules penetrate the skin easily and can be enhanced through iontophoresis and ultrasound.

**Application**: Break off the top of the ampoule, protecting your hands with a paper tissue, and pour the entire content into the palm of your hand. Then apply evenly over the face and neck, and press in gently. For external use only!