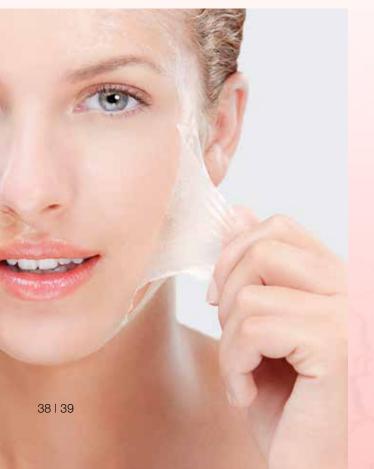

### PEELING MASKS

# Pure deep cleansing for genuine deep action

Guaranteed exceptional deep cleansing following classic surface cleansing. This optimally prepares the skin for immediately absorbing the intensive active ingredients:

The skin can breathe – the highly concentrated form of purely natural ingredients then allows for the further penetration of the applied active ingredient concentrates.