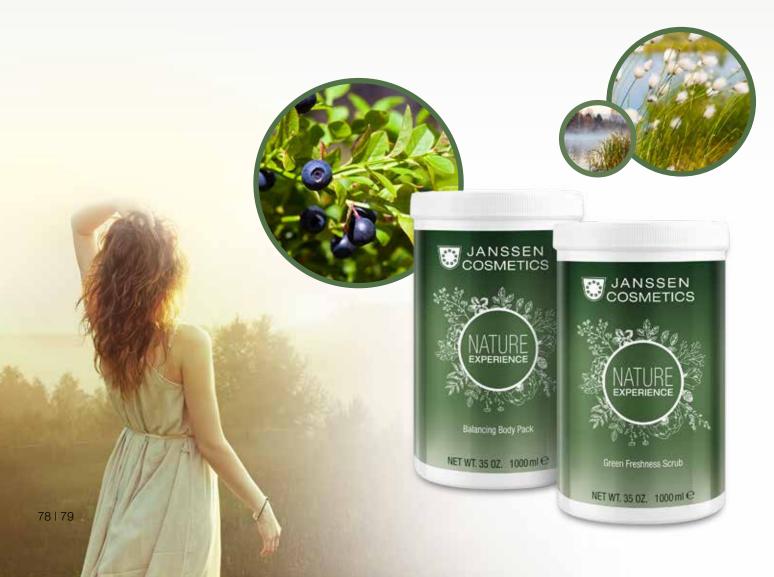

#### Fair Comlexion Serum

Retail 30 ml Ref. 3330

Skin brightening active ingredient serum as a perfect addition to the Brightening Day Protection cream. The brightening booster with hexylresorcinol supports the targeted brightening of hyper-pigmentations and provides a consistent, flawless complexion.

## Brightening Mask

Prof. 150 ml Ref. 3400P

The skin brighteners and antioxidants take effect during the mask application. The creamy facial mask additionally improves cell cohesion and smoothes the surface of the skin. The skin's moisture balance is noticeably optimized and maintained for a number of hours. With isostearyl-isostearate (ISIS), SORR, lipoamino acid and liquorice root extract.